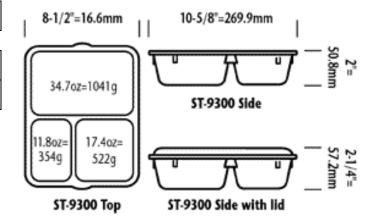

### **DIMENSIONS:**

Length: 10.63" Width: 8.63" Height: 2.06"

Height with lid: 2.38"

Double park trays in standard door slot (no need to wait for inmate to remove first one)

Compartment sizes:

Lg: 34.7oz Md: 17.4oz Sm: 11.8oz